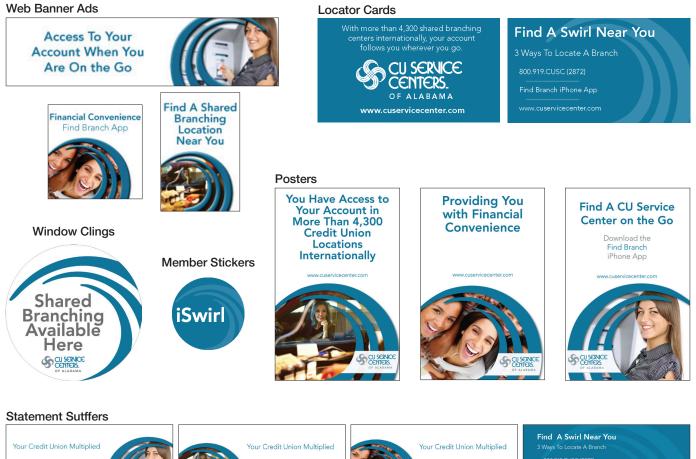

With corporate brand parameters in mind, a brand refresh was implemented to reflect a design and message that better represented regional goals. A marketing kit was designed and mailed to each participating credit union to kickoff the refreshed brand and encourage active participation. The marketing kit included posters, locator cards, stickers, window clings, and a USB with web banners, email content, and all printed material files for future, self production use.

## MARKETING KIT MATERIALS

800.919.CUSC (2872)